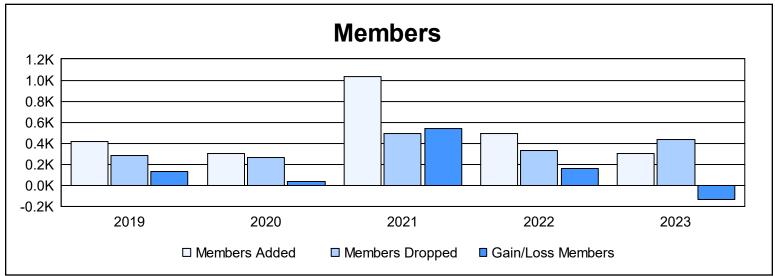

District D 1 As of June 2023 Cumulative

| Year      | New<br>Clubs | Dropped<br>Clubs | Gain/<br>Loss<br>Clubs | New<br>Members | Charter<br>Members | Reinstate<br>Members | Transfer<br>Members | Total<br>Member<br>Added | Total<br>Members<br>Dropped | Gain/<br>Loss<br>Members |
|-----------|--------------|------------------|------------------------|----------------|--------------------|----------------------|---------------------|--------------------------|-----------------------------|--------------------------|
| 2018-2019 | 5            | 1                | 4                      | 230            | 148                | 21                   | 21                  | 420                      | 287                         | 133                      |
| 2019-2020 | 2            | 0                | 2                      | 202            | 63                 | 20                   | 13                  | 298                      | 265                         | 33                       |
| 2020-2021 | 17           | 0                | 17                     | 424            | 573                | 16                   | 18                  | 1,031                    | 494                         | 537                      |
| 2021-2022 | 3            | 0                | 3                      | 350            | 120                | 8                    | 17                  | 495                      | 331                         | 164                      |
| 2022-2023 | 1            | 0                | 1                      | 230            | 43                 | 12                   | 19                  | 304                      | 435                         | -131                     |
| Average   | 6            | 0                | 5                      | 287            | 189                | 15                   | 18                  | 510                      | 362                         | 147                      |